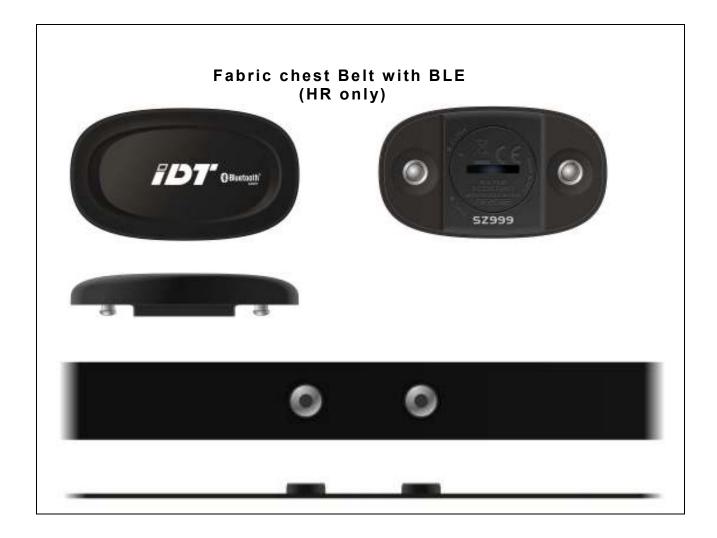

# **Product Brief**

The fabric chest belt is detachable snap on structure (in between fabric belt and main module); it is a heart rate transmission (by BLE) only chest belt with previous design casing same as SZ991; the module which should mount on the fabric belt when use can be separated with fabric belt. With this design, it is more convenience for cleaning and using. As the module will not touch the skin directly, instead, the soft fabric chest belt will do it. People will have good felt when wear it

### **Product Dimension**

Module size: 66.1 x 38 x12.5 (mm)

Weight: 18 kg